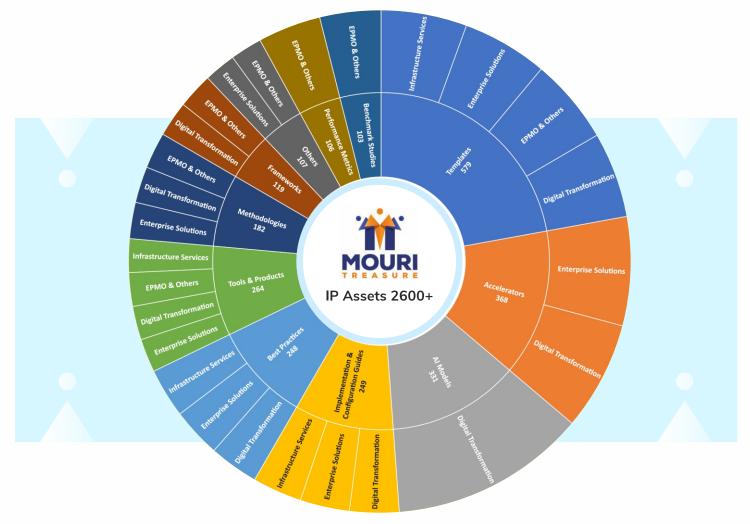

## Gateway to Innovation-Driven Growth

MOURI Treasure, the pinnacle of our culture of innovation, is a repository of over 2,600 proprietary intellectual property (IP) assets that have been precisely engineered and continuously enhanced by MOURI Tech.